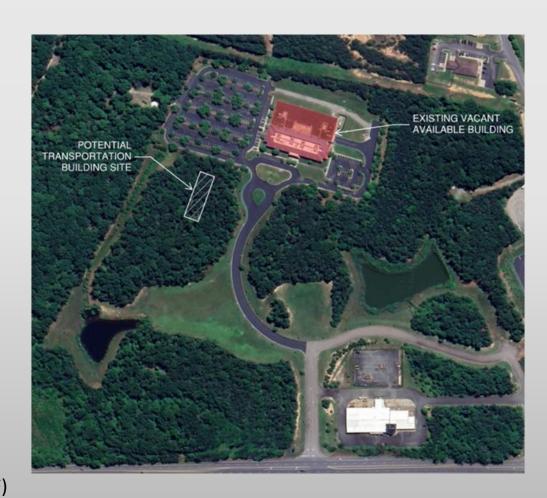

0 SF)
  - o Governor's School (CBGS) (Approx. 7,490 SF)
  - Community Center Space (Approx. 23,261 SF)
- □ New Transportation Building (Approx. 15,000 SF)



- → New 4<sup>th</sup> Elementary School
  - Approx. 56,250 SF (Pre-K thru 5)
  - 450 Students
- Small Addition to CMS
  - Approx. 3,920 SF Addition
  - 4 Classrooms @ 700 SF; Core Factor 40%
- Small Addition to CHS
  - Approx. 6,860 SF Addition
  - o 7 Classrooms @ 700 SF; Core Factor 40%
- Purchase/Renovate Vacant Available Bldg
  - Approx. 71,714 SF Existing Office Space
  - Administration (School Board Office)
  - Maintenance (Maintenance Building)
  - Lotus Academy (Approx. 6,230 SF)
  - Governor's School (CBGS) (Approx. 7,490 SF)
  - Community Center Space (Approx. 23,261 SF)
- □ New Transportation Building (Approx. 15,000 SF)



- → New 4<sup>th</sup> Elementary School
  - Approx. 56,250 SF (Pre-K thru 5)
  - 450 Students
- Small Addition to CMS
  - Approx. 3,920 SF Addition
  - 4 Classrooms @ 700 SF; Core Factor 40%
- Small Addition to CHS
  - Approx. 6,860 SF Addition
  - 7 Classrooms @ 700 SF; Core Factor 40%
- Purchase/Renovate Vacant Available Bldg
  - Approx. 71,714 SF Existing Office Space
  - Administration (School Board Office)
  - Maintenance (Maintenance Building)
  - Lotus Academy (Approx. 6,230 SF)
  - o Governor's School (CBGS) (Approx. 7,490 SF)
  - Community Center Space (Approx. 23,261 SF)
- New Transportation Building (Approx. 15,000 SF)



### **Cost Summary**

| Building Name              | Total Project<br>Construction Costs | Total Deferred Maintenance<br>Costs (2024-2028) | Total Costs<br>