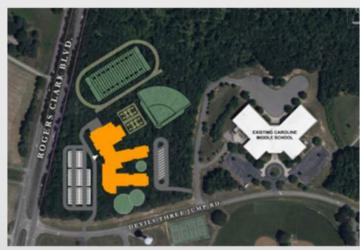

Schools per Best Practices
- Reduction/Elimination of Current/Future Deferred Maintenance Cost Burdens
- New Transportation Center
- Design/Construction Duration

#### New 4<sup>th</sup> Elementary School

- Approx. 56,250 SF (Pre-K thru 5)
- 450 Students

#### Small Addition to CMS

- Approx. 3,920 SF Addition
- 4 Classrooms @ 700 SF; Core Factor 40%

#### Small Addition to CHS

- Approx. 6,860 SF Addition
- 7 Classrooms @ 700 SF; Core Factor 40%

#### Purchase/Renovate Vacant Available Bldg

- Approx. 71,714 SF Existing Office Space
- Administration (School Board Office)
- Maintenance (Maintenance Building)
- Lotus Academy (Approx. 6,230 SF)
- Governor's School (CBGS) (Approx. 7,490 SF)
- Community Center Space (Approx. 23,261 SF)

#### □ New Transportation Building (Approx. 15,000 SF)





- □ New 4<sup>th</sup> Elementary School
  - Approx. 56,250 SF (Pre-K thru 5)
  - 450 Students
- Small Addition to CMS
  - Approx. 3,920 SF Addition
  - 4 Classrooms @ 700 SF; Core Factor 40%
- Small Addition to CHS
  - Approx. 6,860 SF Addition
  - 7 Classrooms @ 700 SF; Core Factor 40%
- Purchase/Renovate Vacant Available Bldg
  - Approx. 71,714 SF Existing Office Space
  - Administration (School Board Office)
  - Maintenance (Maintenance Building)
  - Lotus Academy (Approx. 6,230 SF)
  - o Governor's School (CBGS) (Approx. 7,490 SF)
  - Community Center Space (Approx. 23,261 SF)
- □ New Transportation Building (Approx. 15,000 SF)



- → New 4<sup>th</sup> Elementary School
  - Approx. 56,250 SF (Pre-K thru 5)
  - 450 Students
- Small Addition to CMS
  - Approx. 3,920 SF Addition
  -