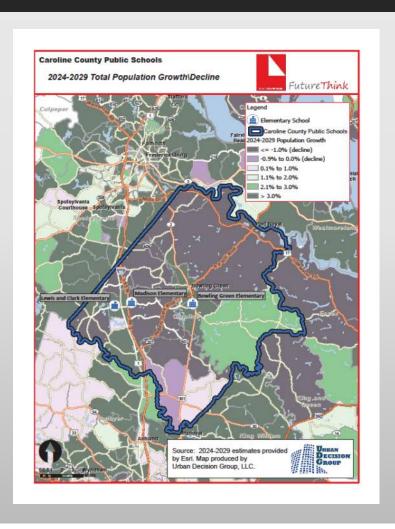

### Total Population Growth/Decline

Total population is projected to increase over the next 5 years by 3.5%.

Areas in green and pink are projected to increase while areas in brown and lavender are projected to decrease.