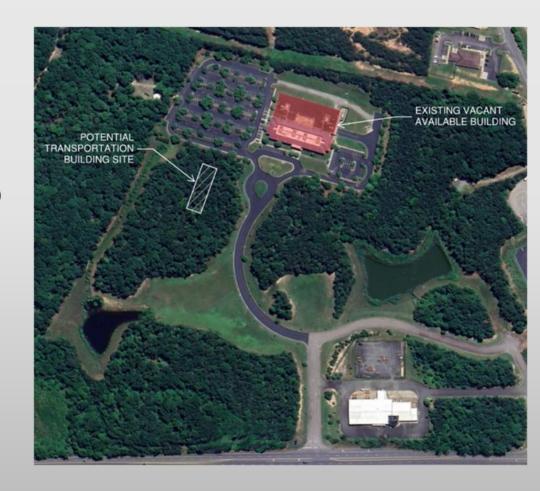

| \$93,051,881                |

NOTE: All projected costs represented in 2024 dollars.

#### Purchase/Renovate Vacant Available Bldg

- Approx. 71,714 SF Existing Office Space
- Administration (School Board Office)
- Maintenance (Maintenance Building)
- Pre-K Center (Approx. 25,928 SF; 18 Clrms)
- Community Center Space (Approx. 11,053 SF)
- Provides Elementary School Growth Space
- Geographic Location for Pre-K Center (Transprt)

#### Small Addition to CMS

- Approx. 3,920 SF Addition
- 4 Classrooms @ 700 SF; Core Factor 40%

#### Large Addition to CHS

- Approx. 20,580 SF Addition
- 7 Classrooms @ 700 SF; Core Factor 40%
- Lotus Academy (Approx. 6,230 SF)
- Ches. Bay Governor's School (Approx. 7,490 SF)
- New Transportation Building (Approx. 15,000 SF)



#### Purchase/Renovate Vacant Available Bldg

- Approx. 71,714 SF Existing Office Space
- Administration (School Board Office)
- Maintenance (Maintenance Building)
- Pre-K Center (Approx. 25,928 SF; 18 Clrms)
- Community Center Space (Approx. 11,053 SF)
- Provides Elementary School Growth Space
- Geographic Location for Pre-K Center (Transprt)

#### Small Addition to CMS

- Approx. 3,920 SF Addition
- 4 Classrooms @ 700 SF; Core Factor 40%

#### Large Addition to CHS

- Approx. 20,580 SF Addition
- 7 Classrooms @ 700 SF; Core Factor 40%
- Lotus Academy (Approx. 6,230 SF)
- Ches. Bay Governor's School (Approx. 7,490 SF)
- New Transportation Building (Approx. 15,000 SF)



# Purchase/Renovate Vacant Available Bldg

- Approx. 71,714 SF Existing Office Space
- Administration (School Board Of