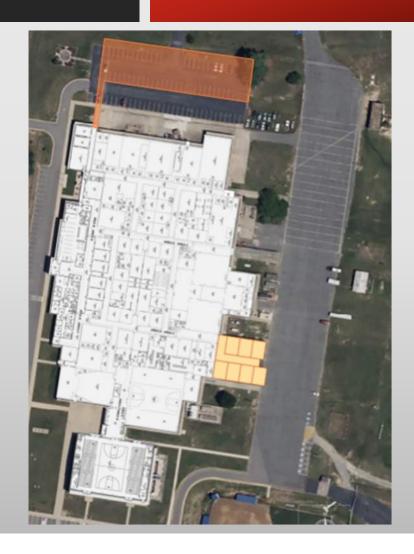

- 4 Classrooms @ 700 SF; Core Factor 40%
- Large Addition to CHS
  - Approx. 20,580 SF Addition
  - 7 Classrooms @ 700 SF; Core Factor 40%
  - Lotus Academy (Approx. 6,230 SF)
  - Ches. Bay Governor's School (Approx. 7,490 SF)
- □ New Transportation Building (Approx. 15,000 SF)



- → New 4<sup>th</sup> Elementary School & SBO
  - Approx. 56,250 SF (Pre-K thru 5)
  - 450 Students
  - Approx. 25,000 SF (School Board Office)
    - Administration & Maintenance
- Small Addition to CMS
  - Approx. 3,920 SF Addition
  - 4 Classrooms @ 700 SF; Core Factor 40%
- □ Large Addition to CHS
  - Approx. 20,580 SF Addition
  - 7 Classrooms @ 700 SF; Core Factor 40%
  - Lotus Academy (Approx. 6,230 SF)
  - Ches. Bay Governor's School (Approx. 7,490 SF)
- □ New Transportation Building (Approx. 15,000 SF)



- New 4<sup>th</sup> Elementary School & SBO
  - Approx. 56,250 SF (Pre-K thru 5)
  - 450 Students
  - Approx. 25,000 SF (School Board Office)
    - Administration & Maintenance
- Small Addition to CMS
  - Approx. 3,920 SF Addition
  - 4 Classrooms @ 700 SF; Core Factor 40%
- Large Addition to CHS
  - Approx. 20,580 SF Addition
  - 7 Classrooms @ 700 SF; Core Factor 40%
  - Lotus Academy (Approx. 6,230 SF)
  - Ches. Bay Governor's School (Approx. 7,490 SF)
- New Transportation Building (Approx. 15,000 SF)



### **Cost Summary**

| Building Name                                     | Total Project<br>Construction Costs | Total Deferred Maintenance<br>Costs (2024-2028) | Total Costs<br>(per school) |
|---------------------------------------------------|-------------------------------------