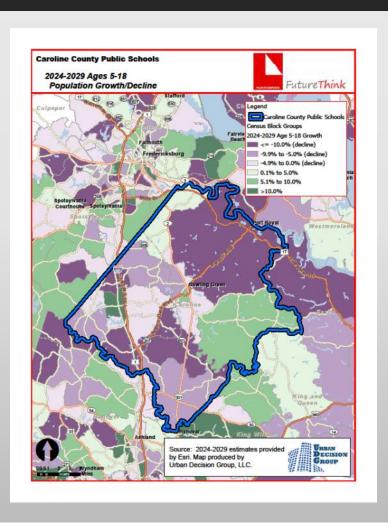

### Ages 5-18 Population Growth/Decline

School age population is projected to increase over the next 5 years by 1%.

Areas in shades of purple are projected to decrease, and areas in shades of green are expected to increase.