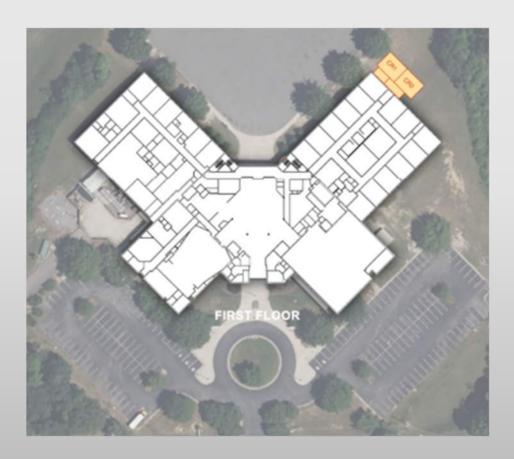

0 SF)
- Governor's School (CBGS) (Approx. 7,490 SF)
- Community Center Space (Approx. 23,261 SF)

#### □ New Transportation Building (Approx. 15,000 SF)





- □ New 4<sup>th</sup> Elementary School
  - Approx. 56,250 SF (Pre-K thru 5)
  - 450 Students
- Small Addition to CMS
  - Approx. 3,920 SF Addition
  - 4 Classrooms @ 700 SF; Core Factor 40%
- Small Addition to CHS
  - Approx. 6,860 SF Addition
  - 7 Classrooms @ 700 SF; Core Factor 40%
- Purchase/Renovate Vacant Available Bldg
  - Approx. 71,714 SF Existing Office Space
  - Administration (School Board Office)
  - Maintenance (Maintenance Building)
  - Lotus Academy (Approx. 6,230 SF)
  - o Governor's School (CBGS) (Approx. 7,490 SF)
  - Community Center Space (Approx. 23,261 SF)
- □ New Transportation Building (Approx. 15,000 SF)



- → New 4<sup>th</sup> Elementary School
  - Approx. 56,250 SF (Pre-K thru 5)
  - 450 Students
- Small Addition to CMS
  - Approx. 3,920 SF Addition
  - 4 Classrooms @ 700 SF; Core Factor 40%
- Small Addition to CHS
  - o Approx. 6,860 SF Addition
  - 7 Classrooms @ 700 SF; Core Factor 40%
- Purchase/Renovate Vacant Available Bldg
  - Approx. 71,714 SF Existing Office Space
  - Administration (School Board Office)
  - Maintenance (Maintenance Building)
  - Lotus Academy (Approx. 6,230 SF)
  - o Governor's School (CBGS) (Approx. 7,490 SF)
  - Community Center Space (Approx. 23,261 SF)
- □ New Transportation Building (Approx. 15,000 SF)



- → New 4<sup>th</sup> Elementary School
  - Approx. 56,250 SF (Pre-K thru 5)
  - 450 Students
- Small Addition to CMS
  - Approx. 3,920 SF Addition
  -