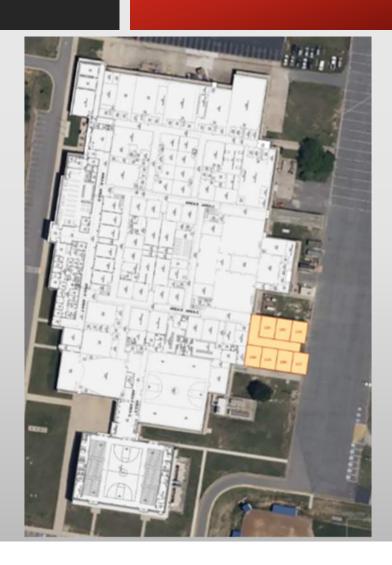

SF)
  - o Governor's School (CBGS) (Approx. 7,490 SF)
  - Community Center Space (Approx. 23,261 SF)
- □ New Transportation Building (Approx. 15,000 SF)



- → New 4<sup>th</sup> Elementary School
  - Approx. 56,250 SF (Pre-K thru 5)
  - 450 Students
- Small Addition to CMS
  - Approx. 3,920 SF Addition
  - 4 Classrooms @ 700 SF; Core Factor 40%
- Small Addition to CHS
  - o Approx. 6,860 SF Addition
  - 7 Classrooms @ 700 SF; Core Factor 40%
- Purchase/Renovate Vacant Available Bldg
  - Approx. 71,714 SF Existing Office Space
  - Administration (School Board Office)
  - Maintenance (Maintenance Building)
  - Lotus Academy (Approx. 6,230 SF)
  - o Governor's School (CBGS) (Approx. 7,490 SF)
  - Community Center Space (Approx. 23,261 SF)
- □ New Transportation Building (Approx. 15,000 SF)



- → New 4<sup>th</sup> Elementary School
  - Approx. 56,250 SF (Pre-K thru 5)
  - 450 Students
- Small Addition to CMS
  - Approx. 3,920 SF Addition
  - 4 Classrooms @ 700 SF; Core Factor 40%
- Small Addition to CHS
  - Approx. 6,860 SF Addition
  - o 7 Classrooms @ 700 SF; Core Factor 40%
- Purchase/Renovate Vacant Available Bldg
  - Approx. 71,714 SF Existing Office Space
  - Administration (School Board Office)
  - Maintenance (Maintenance Building)
  - Lotus Academy (Approx. 6,230 SF)
  - Governor's School (CBGS) (Approx. 7,490 SF)
  - Community Center Space (Approx. 23,261 SF)
- □ New Transportation Building (Approx. 15,000 SF)



- → New 4<sup>th</sup> Elementary School
  - Approx. 56,250 SF (Pre-K thru 5)
  - 450 Students
- Small Addition to CMS
  - Approx. 3,920 SF Addition
  - 4