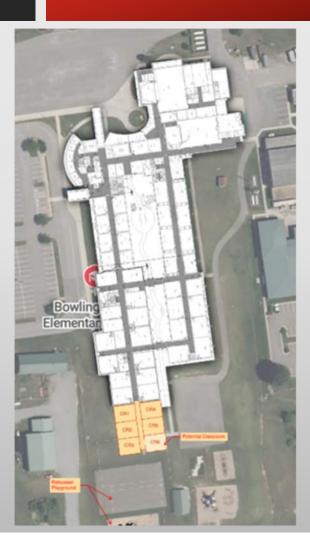

| \$64,703,656                |

NOTE: All projected costs represented in 2024 dollars.

- Small Addition to Each Elementary School
- Small Addition to CMS
  - Approx. 3,920 SF Addition
  - 4 Classrooms @ 700 SF; Core Factor 40%
- Large Addition to CHS
  - Approx. 20,580 SF Addition
  - 7 Classrooms @ 700 SF; Core Factor 40%
  - Lotus Academy (Approx. 6,230 SF)
  - Ches. Bay Governor's School (Approx. 7,490 SF)
- Purchase/Renovate Vacant Available Bldg
  - Approx. 71,714 SF Existing Office Space
  - Administration (School Board Office)
  - Maintenance (Maintenance Building)
  - Community Center Space (Approx. 48,530 SF)
- □ New Transportation Building (Approx. 15,000 SF)

### **BGES Addition**

- Approx. 6,300 SF Addition
- 5 Classrooms @ 900 SF;
   Core Factor 40%



- Small Addition to Each Elementary School
  - Small Addition to CMS
    - Approx. 3,920 SF Addition
    - 4 Classrooms @ 700 SF; Core Factor 40%
- Large Addition to CHS
  - Approx. 20,580 SF Addition
  - 7 Classrooms @ 700 SF; Core Factor 40%
  - Lotus Academy (Approx. 6,230 SF)
  - Ches. Bay Governor's School (Approx. 7,490 SF)
- Purchase/Renovate Vacant Available Bldg
  - Approx. 71,714 SF Existing Office Space
  - Administration (School Board Office)
  - Maintenance (Maintenance Building)
  - Community Center Space (Approx. 48,530 SF)
- □ New Transportation Building (Approx. 15,000 SF)

### **LCES Addition**

- Approx. 11,340 SF Addition
- 9 Classrooms @ 900 SF;
   Core Factor 40%



- Small Addition to Each Elementary School
  - Small Addition to CMS
    - Approx. 3,920 SF Addition