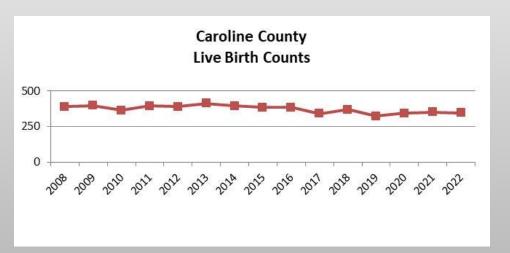

### Birth Counts

#### **Birth Counts - Indicator of Future K**

Caroline County
Live Birth Counts
2008-2022

| Year | Total |
|------|-------|
| 2008 | 389   |
| 2009 | 397   |
| 2010 | 363   |
| 2011 | 394   |
| 2012 | 389   |
| 2013 | 412   |
| 2014 | 395   |
| 2015 | 384   |
| 2016 | 384   |
| 2017 | 340   |
| 2018 | 368   |
| 2019 | 323   |
| 2020 | 343   |
| 2021 | 352   |
| 2022 | 345   |

Source: Virginia Department of Health, Division of Health Statistics