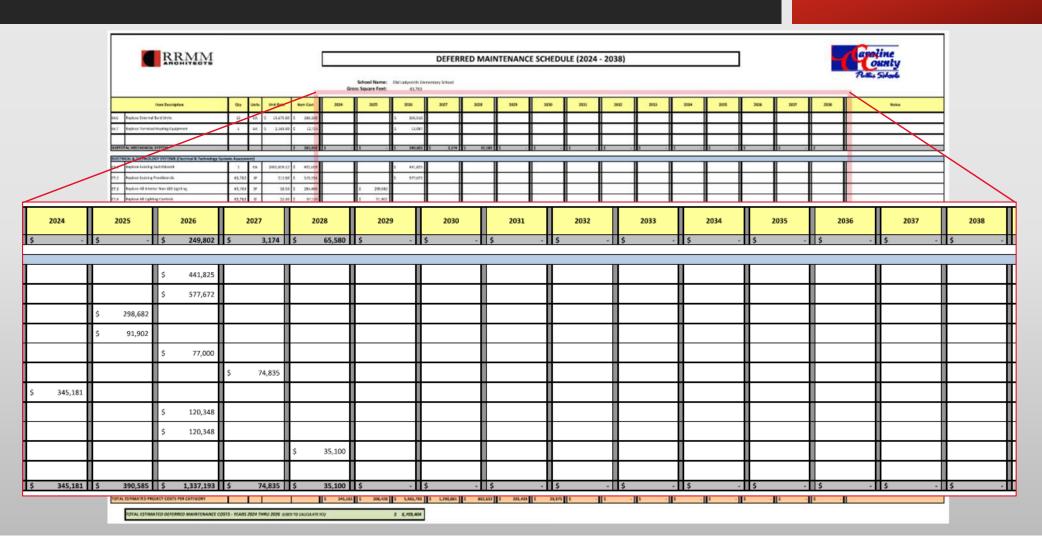

1,060  |            | \$ -                           | š .              | \$ .            | \$ 832,818 | \$ .       | 15 -      | 15 .      | 15 .    | š .  | 5 -  | 8 -      |      |               |      |                                                                                                                |
| M.E           | STIMATED PROJECT COSTS PER CATEGORY                                                    |               |          |              |         | :      | \$ 345,181 | \$ 396,476                     | \$ 5,965,795     | \$ 1,290,861    | \$ 862,632 | \$ 205,439 | \$ 29,975 | \$ -      | \$ -    | \$ - | \$ - | 5 -      | \$ - | \$ -          | s -  |                                                                                                                |



|               | PPMM                                                                                   |               |           |               |                |            |                                                  |                            |           |            |            |           |           |         |      |      |                                                  | 1    |      |          | avaline        |
|---------------|----------------------------------------------------------------------------------------|---------------|-----------|---------------|----------------|------------|--------------------------------------------------|----------------------------|-----------|------------|------------|-----------|-----------|---------|------|------|------------