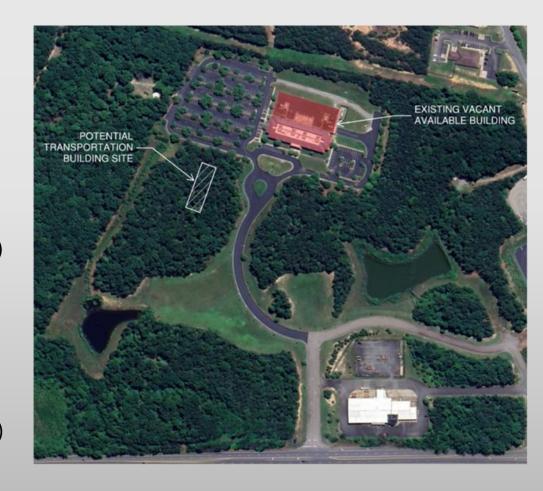

14 SF Existing Office Space
  - Administration (School Board Office)
  - Maintenance (Maintenance Building)
  - Community Center Space (Approx. 48,530 SF)
- □ New Transportation Building (Approx. 15,000 SF)



- Small Addition to Each Elementary School
- Small Addition to CMS
  - Approx. 3,920 SF Addition
  - 4 Classrooms @ 700 SF; Core Factor 40%
- Large Addition to CHS
  - Approx. 20,580 SF Addition
  - 7 Classrooms @ 700 SF; Core Factor 40%
  - Lotus Academy (Approx. 6,230 SF)
  - Ches. Bay Governor's School (Approx. 7,490 SF)
- Purchase/Renovate Vacant Available Bldg
  - Approx. 71,714 SF Existing Office Space
  - Administration (School Board Office)
  - Maintenance (Maintenance Building)
  - Community Center Space (Approx. 48,530 SF)
- New Transportation Building (Approx. 15,000 SF)



# **Cost Summary**

| Building Name                                     | Total Project<br>Construction Costs | Total Deferred Maintenance<br>Costs (2024-2028) | Total Costs<br>(per school) |
|---------------------------------------------------|-------------------------------------|-------------------------------------------------|-----------------------------|
| Bowling Green ES Addition                         | \$3,801,213                         | \$8,712,784                                     | \$12,513,997                |
| Lewis & Clark ES Addition                         | \$6,839,758                         | \$531,775                                       | \$7,371,533                 |
| Madison ES Addition                               | \$3,091,045