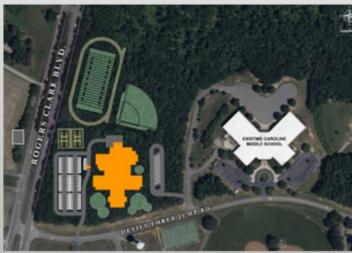

hools per Best Practices
- Reduction/Elimination of Current/Future Deferred Maintenance Cost Burdens
- New Transportation Center
- Design/Construction Duration

#### New 4<sup>th</sup> Elementary School

- Approx. 56,250 SF (Pre-K thru 5)
- 450 Students

#### Small Addition to CMS

- Approx. 3,920 SF Addition
- 4 Classrooms @ 700 SF; Core Factor 40%

#### Small Addition to CHS

- Approx. 6,860 SF Addition
- 7 Classrooms @ 700 SF; Core Factor 40%

#### Purchase/Renovate Vacant Available Bldg

- Approx. 71,714 SF Existing Office Space
- Administration (School Board Office)
- Maintenance (Maintenance Building)
- Lotus Academy (Approx. 6,230 SF)
- Governor's School (CBGS) (Approx. 7,490 SF)
- Community Center Space (Approx. 23,261 SF)

#### □ New Transportation Building (Approx. 15,000 SF)





- □ New 4<sup>th</sup> Elementary School
  - Approx. 56,250 SF (Pre-K thru 5)
  - 450 Students
- Small Addition to CMS
  - Approx. 3,920 SF Addition
  - 4 Classrooms @ 700 SF; Core Factor 40%
- Small Addition to CHS
  - Approx. 6,860 SF Addition
  - 7 Classrooms @ 700 SF; Core Factor 40%
- Purchase/Renovate Vacant Available Bldg
  - Approx. 71,714 SF Existing Office Space
  - Administration (School Board Office)
  - Maintenance (Maintenance Building)
  - Lotus Academy (Approx. 6,230 SF)
  - o Governor's School (CBGS) (Approx. 7,490 SF)
  - Community Center Space (Approx. 23,261 SF)
- □ New Transportation Building (Approx. 15,000 SF)



- → New 4<sup>th</sup> Elementary School
  - Approx. 56,250 SF (Pre-K thru 5)
  - 450 Students
- Small Addition to CMS
  - Approx. 3,920 SF Addition
  - 4