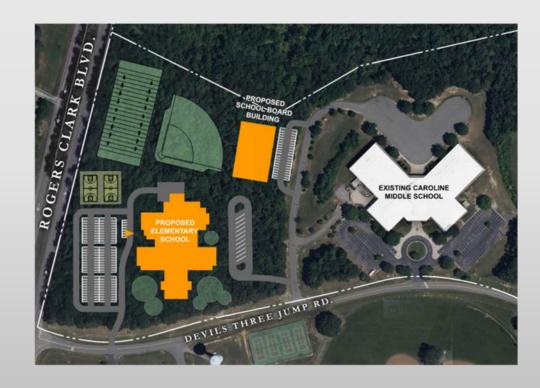

| \$15,634,097                                    | \$15,634,097                |
| TOTAL                      | \$55,019,134                        | \$29,995,677                                    | \$85,014,811                |

NOTE: All projected costs represented in 2024 dollars.

#### New 4<sup>th</sup> Elementary School & SBO

- Approx. 56,250 SF (Pre-K thru 5)
- 450 Students
- Approx. 25,000 SF (School Board Office)
  - Administration & Maintenance

#### Small Addition to CMS

- Approx. 3,920 SF Addition
- 4 Classrooms @ 700 SF; Core Factor 40%

#### Large Addition to CHS

- Approx. 20,580 SF Addition
- 7 Classrooms @ 700 SF; Core Factor 40%
- Lotus Academy (Approx. 6,230 SF)
- Ches. Bay Governor's School (Approx. 7,490 SF)
- □ New Transportation Building (Approx. 15,000 SF)



- □ New 4<sup>th</sup> Elementary School & SBO
  - Approx. 56,250 SF (Pre-K thru 5)
  - 450 Students
  - Approx. 25,000 SF (School Board Office)
    - Administration & Maintenance
- Small Addition to CMS
  - Approx. 3,920 SF Addition
  - 4 Classrooms @ 700 SF; Core Factor 40%
- Large Addition to CHS
  - Approx. 20,580 SF Addition
  - 7 Classrooms @ 700 SF; Core Factor 40%
  - Lotus Academy (Approx. 6,230 SF)
  - Ches. Bay Governor's School (Approx. 7,490 SF)
- □ New Transportation Building (Approx. 15,000 SF)



- → New 4<sup>th</sup> Elementary School & SBO
  - Approx. 56,250 SF (Pre-K thru 5)
  - 450 Students
  - Approx. 25,000 SF (School Board Office)
    - Administration & Maintenance
- Small Addition to CMS
  - Approx. 3,920 SF Addition
  - 4 Classrooms @ 700 SF; Core Factor 40%
- □