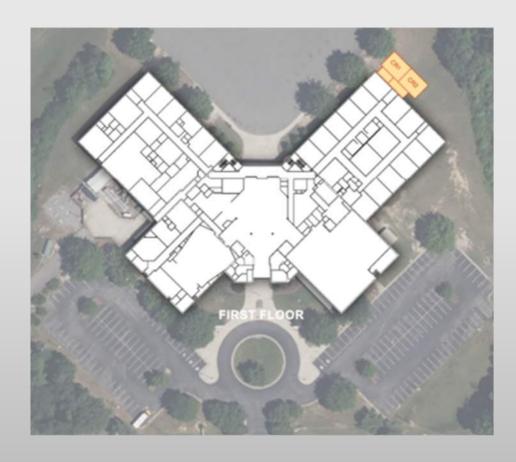

tion
- 4 Classrooms @ 700 SF; Core Factor 40%

#### Large Addition to CHS

- Approx. 20,580 SF Addition
- 7 Classrooms @ 700 SF; Core Factor 40%
- Lotus Academy (Approx. 6,230 SF)
- Ches. Bay Governor's School (Approx. 7,490 SF)
- □ New Transportation Building (Approx. 15,000 SF)



- □ New 4<sup>th</sup> Elementary School & SBO
  - Approx. 56,250 SF (Pre-K thru 5)
  - 450 Students
  - Approx. 25,000 SF (School Board Office)
    - Administration & Maintenance
- Small Addition to CMS
  - Approx. 3,920 SF Addition
  - 4 Classrooms @ 700 SF; Core Factor 40%
- Large Addition to CHS
  - Approx. 20,580 SF Addition
  - 7 Classrooms @ 700 SF; Core Factor 40%
  - Lotus Academy (Approx. 6,230 SF)
  - Ches. Bay Governor's School (Approx. 7,490 SF)
- □ New Transportation Building (Approx. 15,000 SF)



- → New 4<sup>th</sup> Elementary School & SBO
  - Approx. 56,250 SF (Pre-K thru 5)
  - 450 Students
  - Approx. 25,000 SF (School Board Office)
    - Administration & Maintenance
- Small Addition to CMS
  - Approx. 3,920 SF Addition
  - 4 Classrooms @ 700 SF; Core Factor 40%
- □ Large Addition to CHS
  - Approx. 20,580 SF Addition
  - 7 Classrooms @ 700 SF; Core Factor 40%
  - Lotus Academy (Approx. 6,230 SF)
  - Ches. Bay Governor's School (Approx. 7,490 SF)
- □ New Transportation Building (Approx. 15,000 SF)



- New 4<sup>th</sup> Elementary School & SBO
  - Approx. 56,250 SF (Pre-K thru 5)
  - 450 Students
  - Approx. 25,000 SF (School Board Office)
    - Administration & Maintenance
- Small Addition to CMS
  - Approx. 3,920 SF Addition
  - 4 Classrooms @ 700 SF; Core Factor 40%
- L