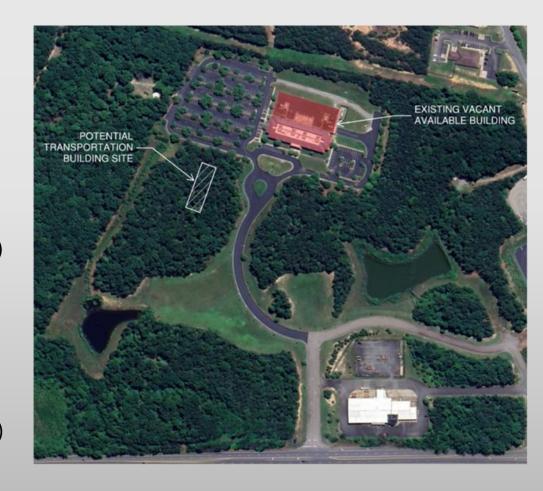

SF Existing Office Space
  - Administration (School Board Office)
  - Maintenance (Maintenance Building)
  - Community Center Space (Approx. 48,530 SF)
- □ New Transportation Building (Approx. 15,000 SF)



- Small Addition to Each Elementary School
- Small Addition to CMS
  - Approx. 3,920 SF Addition
  - 4 Classrooms @ 700 SF; Core Factor 40%
- Large Addition to CHS
  - Approx. 20,580 SF Addition
  - 7 Classrooms @ 700 SF; Core Factor 40%
  - Lotus Academy (Approx. 6,230 SF)
  - Ches. Bay Governor's School (Approx. 7,490 SF)
- Purchase/Renovate Vacant Available Bldg
  - Approx. 71,714 SF Existing Office Space
  - Administration (School Board Office)
  - Maintenance (Maintenance Building)
  - Community Center Space (Approx. 48,530 SF)
- □ New Transportation Building (Approx. 15,000 SF)



- Small Addition to Each Elementary School
- Small Addition to CMS
  - Approx. 3,920 SF Addition
  - 4 Classrooms @ 700 SF; Core Factor 40%
- Large Addition to CHS
  - Approx. 20,580 SF Addition
  - 7 Classrooms @ 700 SF; Core Factor 40%
  - Lotus Academy (Approx. 6,230 SF)
  - Ches. Bay Governor's School (Approx. 7,490 SF)
- Purchase/Renovate Vacant Available Bldg
  - Approx. 71,714 SF Existing Office Space
  - Administration (School Board Office)
  - Maintenance (Maintenance Building)
  - Community Center Space (Approx. 48,530 SF)
- New Transportation Building (Approx. 15,000 SF)



# **Cost Summary**

| Building Name                                     | Total Project<br>Construction Costs | Total Deferred Maintenance<br>Costs (2024-2028) | Total Costs<br>(per school) |
|-------------