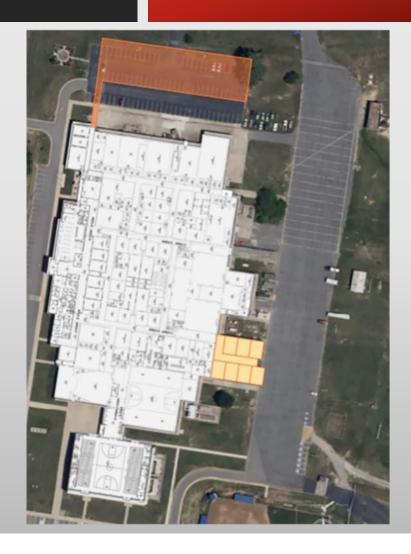

F Existing Office Space
  - Administration (School Board Office)
  - Maintenance (Maintenance Building)
  - Community Center Space (Approx. 48,530 SF)
- □ New Transportation Building (Approx. 15,000 SF)



- Small Addition to Each Elementary School
- Small Addition to CMS
  - Approx. 3,920 SF Addition
  - 4 Classrooms @ 700 SF; Core Factor 40%
- □ Large Addition to CHS
  - Approx. 20,580 SF Addition
  - 7 Classrooms @ 700 SF; Core Factor 40%
  - Lotus Academy (Approx. 6,230 SF)
  - Ches. Bay Governor's School (Approx. 7,490 SF)
- Purchase/Renovate Vacant Available Bldg
  - Approx. 71,714 SF Existing Office Space
  - Administration (School Board Office)
  - Maintenance (Maintenance Building)
  - Community Center Space (Approx. 48,530 SF)
- □ New Transportation Building (Approx. 15,000 SF)



- Small Addition to Each Elementary School
- Small Addition to CMS
  - Approx. 3,920 SF Addition
  - 4 Classrooms @ 700 SF; Core Factor 40%
- Large Addition to CHS
  - Approx. 20,580 SF Addition
  - 7 Classrooms @ 700 SF; Core Factor 40%
  - Lotus Academy (Approx. 6,230 SF)
  - Ches. Bay Governor's School (Approx. 7,490 SF)
- Purchase/Renovate Vacant Available Bldg
  - Approx. 71,714 SF Existing Office Space
  - Administration (School Board Office)
  - Maintenance (Maintenance Building)
  - Community Center Space (Approx. 48,530 SF)
- □ New Transportation Building (Approx. 15,000 SF)



- Small Addition to Each Elementary School
- Small Addition to CMS
  - Approx. 3,920 SF Addition
  - 4 Classrooms @ 700 SF; Core Factor 40%
- Large Addition to CHS
  - Approx. 20,580 SF Addition
  - 7 Cla