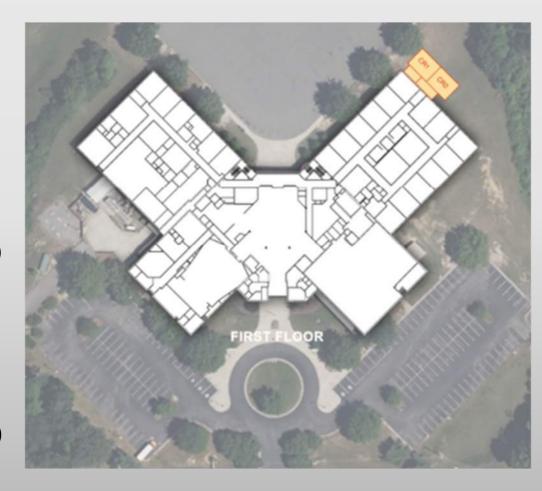

Building)
  - Community Center Space (Approx. 48,530 SF)
- □ New Transportation Building (Approx. 15,000 SF)

### **MES Addition**

- Approx. 5,040 SF Addition
- 4 Classrooms @ 900 SF;
   Core Factor 40%



- Small Addition to Each Elementary School
- Small Addition to CMS
  - Approx. 3,920 SF Addition
  - 4 Classrooms @ 700 SF; Core Factor 40%
- Large Addition to CHS
  - Approx. 20,580 SF Addition
  - 7 Classrooms @ 700 SF; Core Factor 40%
  - Lotus Academy (Approx. 6,230 SF)
  - Ches. Bay Governor's School (Approx. 7,490 SF)
- Purchase/Renovate Vacant Available Bldg
  - Approx. 71,714 SF Existing Office Space
  - Administration (School Board Office)
  - Maintenance (Maintenance Building)
  - Community Center Space (Approx. 48,530 SF)
- □ New Transportation Building (Approx. 15,000 SF)



- Small Addition to Each Elementary School
- Small Addition to CMS
  - Approx. 3,920 SF Addition
  - 4 Classrooms @ 700 SF; Core Factor 40%
- □ Large Addition to CHS
  - Approx. 20,580 SF Addition
  - 7 Classrooms @ 700 SF; Core Factor 40%
  - Lotus Academy (Approx. 6,230 SF)
  - Ches. Bay Governor's School (Approx. 7,490 SF)
- Purchase/Renovate Vacant Available Bldg
  - Approx. 71,714 SF Existing Office Space
  - Administration (School Board Office)
  - Maintenance (Maintenance Building)
  - Community Center Space (Approx. 48,530 SF)
- □ New Transportation Building (Approx. 15,000 SF)



- Small Addition to Each Elementary School
- Small Addition to CMS
  - Approx. 3,920 SF Addition
  - 4 Classrooms @ 700 SF; Core Factor 40%
- Large Addition to CHS
  - Approx. 20,580 SF Addition
  - 7 C