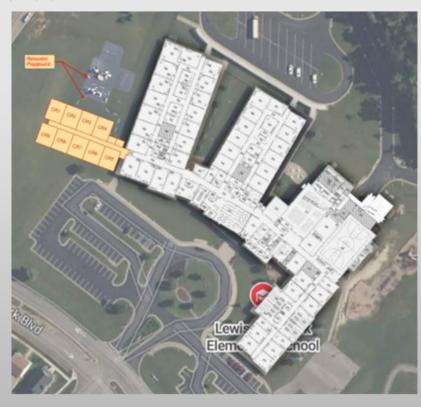

0 SF)

### **BGES Addition**

- Approx. 6,300 SF Addition
- 5 Classrooms @ 900 SF;
   Core Factor 40%



- Small Addition to Each Elementary School
  - Small Addition to CMS
    - Approx. 3,920 SF Addition
    - 4 Classrooms @ 700 SF; Core Factor 40%
- Large Addition to CHS
  - Approx. 20,580 SF Addition
  - 7 Classrooms @ 700 SF; Core Factor 40%
  - Lotus Academy (Approx. 6,230 SF)
  - Ches. Bay Governor's School (Approx. 7,490 SF)
- Purchase/Renovate Vacant Available Bldg
  - Approx. 71,714 SF Existing Office Space
  - Administration (School Board Office)
  - Maintenance (Maintenance Building)
  - Community Center Space (Approx. 48,530 SF)
- □ New Transportation Building (Approx. 15,000 SF)

### **LCES Addition**

- Approx. 11,340 SF Addition
- 9 Classrooms @ 900 SF;
   Core Factor 40%



- Small Addition to Each Elementary School
  - Small Addition to CMS
    - Approx. 3,920 SF Addition
    - 4 Classrooms @ 700 SF; Core Factor 40%
- Large Addition to CHS
  - Approx. 20,580 SF Addition
  - 7 Classrooms @ 700 SF; Core Factor 40%
  - Lotus Academy (Approx. 6,230 SF)
  - Ches. Bay Governor's School (Approx. 7,490 SF)
- Purchase/Renovate Vacant Available Bldg
  - Approx. 71,714 SF Existing Office Space
  - Administration (School Board Office)
  - Maintenance (Maintenance Building)
  - Community Center Space (Approx. 48,530 SF)
- □ New Transportation Building (Approx. 15,000 SF)

### **MES Addition**

- Approx. 5,040 SF Addition
- 4 Classrooms @ 900 SF;
   Core Factor 40%



- Small Addition to Each Elementary School
- Small Addition to CMS
  - Approx. 3,920 SF Addition
  - 4