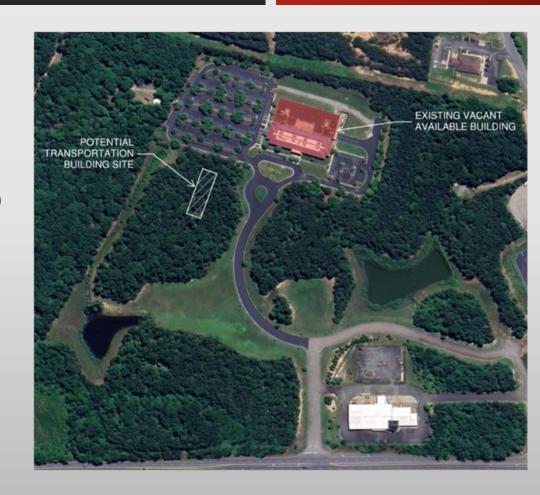

emy (Approx. 6,230 SF)
- o Ches. Bay Governor's School (Approx. 7,490 SF)
- New Transportation Building (Approx. 15,000 SF)



# Purchase/Renovate Vacant Available Bldg

- Approx. 71,714 SF Existing Office Space
- Administration (School Board Office)
- Maintenance (Maintenance Building)
- Pre-K Center (Approx. 25,928 SF; 18 Clrms)
- Community Center Space (Approx. 11,053 SF)
- Provides Elementary School Growth Space
- Geographic Location for Pre-K Center (Transprt)

### Small Addition to CMS

- Approx. 3,920 SF Addition
- 4 Classrooms @ 700 SF; Core Factor 40%

### Large Addition to CHS

- Approx. 20,580 SF Addition
- 7 Classrooms @ 700 SF; Core Factor 40%
- Lotus Academy (Approx. 6,230 SF)
- Ches. Bay Governor's School (Approx. 7,490 SF)
- New Transportation Building (Approx. 15,000 SF)



# **Cost Summary**

| Building Name                                     | Total Project<br>Construction Costs | Total Deferred Maintenance<br>Costs (2024-2028) | Total Costs<br>(per school) |
|---------------------------------------------------|-------------------------------------|-------------------------------------------------|-----------------------------|
| Vacant Available Property                         | \$13,431,228                        |                                                 | \$13,431,228                |
| New Transportation Bldg                           | \$6,957,188                         |                                                 | \$6,957,188                 |
| Caroline MS Addition                              | \$2,459,785