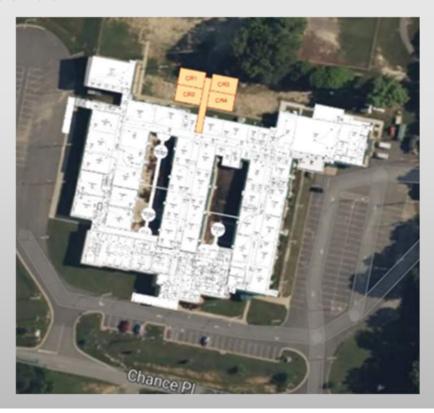

00 SF)

### **LCES Addition**

- Approx. 11,340 SF Addition
- 9 Classrooms @ 900 SF;
   Core Factor 40%



- Small Addition to Each Elementary School
  - Small Addition to CMS
    - Approx. 3,920 SF Addition
    - 4 Classrooms @ 700 SF; Core Factor 40%
- Large Addition to CHS
  - Approx. 20,580 SF Addition
  - 7 Classrooms @ 700 SF; Core Factor 40%
  - Lotus Academy (Approx. 6,230 SF)
  - Ches. Bay Governor's School (Approx. 7,490 SF)
- Purchase/Renovate Vacant Available Bldg
  - Approx. 71,714 SF Existing Office Space
  - Administration (School Board Office)
  - Maintenance (Maintenance Building)
  - Community Center Space (Approx. 48,530 SF)
- □ New Transportation Building (Approx. 15,000 SF)

### **MES Addition**

- Approx. 5,040 SF Addition
- 4 Classrooms @ 900 SF;
   Core Factor 40%



- Small Addition to Each Elementary School
- Small Addition to CMS
  - Approx. 3,920 SF Addition
  - 4 Classrooms @ 700 SF; Core Factor 40%
- Large Addition to CHS
  - Approx. 20,580 SF Addition
  - 7 Classrooms @ 700 SF; Core Factor 40%
  - Lotus Academy (Approx. 6,230 SF)
  - Ches. Bay Governor's School (Approx. 7,490 SF)
- Purchase/Renovate Vacant Available Bldg
  - Approx. 71,714 SF Existing Office Space
  - Administration (School Board Office)
  - Maintenance (Maintenance Building)
  - Community Center Space (Approx. 48,530 SF)
- □ New Transportation Building (Approx. 15,000 SF)



- Small Addition to Each Elementary School
- Small Addition to CMS
  - Approx. 3,920 SF Addition
  - 4 Classrooms @ 700 SF; Core Factor 40%
- □ Large Addition to CHS
  - Approx. 20,580 SF Addition
  - 7 C