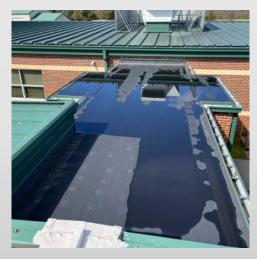

- Bowling Green ES
- Maintenance Building
- School Board Office
- Annex Building

#### **Exterior Site Conditions**



Pavement/Concrete



Accessibility



Stormwater Management



**Athletic Facilities** 

#### **Exterior Building Envelope**



Masonry Façade Cracking, Movement, Delamination, & Mortar Deterioration



**Concrete Sills** 



Windows, Doors, Frames & Caulking



**Exterior Painting** 

#### **Interior Finishes**



Finishes (Flooring, Walls & Ceilings)



**Interior Caulking** 



Windows, Doors & Frames



Casework

#### **ADA Accessibility**



Accessible Routes & Maneuvering Clearances



Restrooms



Signage



Door Hardware

### **Building Code & Safety/Security (OSHA)**









Paths of Egress

Trap Hazards

Exit Door Hardware

**Emergency Lighting** 

### Roofing



Roof Material Degradation, Ponding Water, Roof Drains, Debris & Algae Growth



Canopies



**Gutters & Downspouts** 



Wall Flashing, Coping Cap & Metal Panels

### **Mechanical Systems**



**Heating System** 



**Cooling System** 



Air Distribution



Controls

### **Electrical Systems**









Distribution

Fire Alarm

Lighting

**Specialty Systems** 

### **Plumbing Systems**









Piping

**Water Heaters** 

**Backflow Preventers** 

**Fixtures** 

### **Structural**



Masonry Cracking,
Movement, Delamination
& Mortar Deterioration



**Concrete Cracking** 



**Steel Columns/Supports** 



**Steel Lintels** 

### **Fire Protection System**







Fire Pumps



Fire Alarm System



Fire Extinguishers

### **Food Service (Kitchen)**



Equipment Walk-In Cooler/Freezer



S