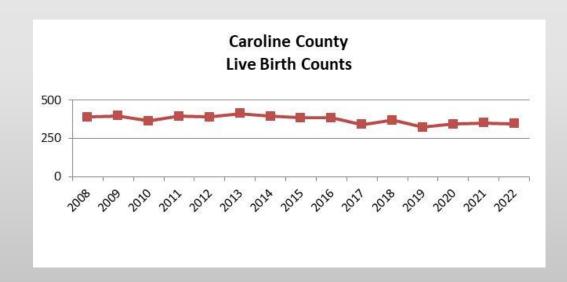

### Birth Counts

#### **Birth Counts - Indicator of Future K**

Caroline County
Live Birth Counts
2008-2022

| Year | Total |
|------|-------|
| 2008 | 389   |
| 2009 | 397   |
| 2010 | 363   |
| 2011 | 394   |
| 2012 | 389   |
| 2013 | 412   |
| 2014 | 395   |
| 2015 | 384   |
| 2016 | 384   |
| 2017 | 340   |
| 2018 | 368   |
| 2019 | 323   |
| 2020 | 343   |
| 2021 | 352   |
| 2022 | 345   |

Source: Virginia Department of Health, Division of Health Statistics