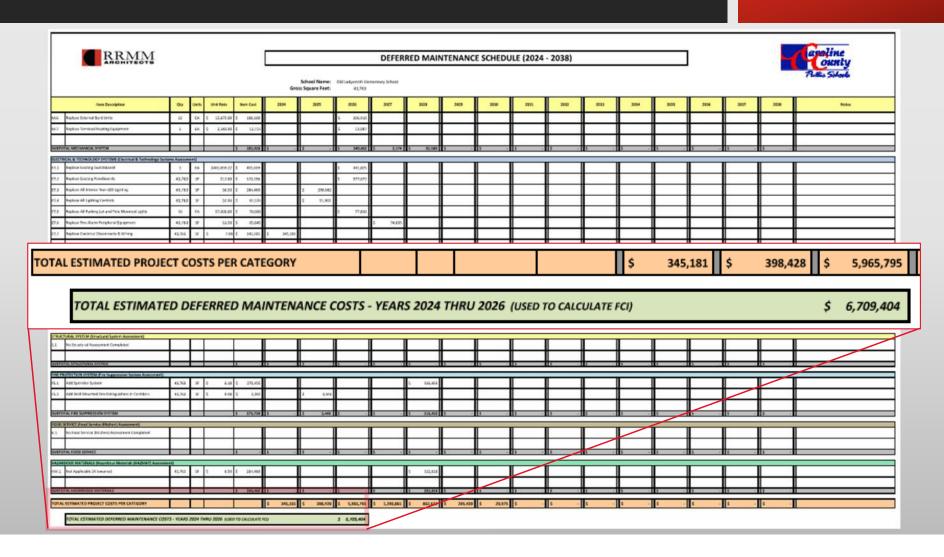

| TS - YEARS    | 2024 T    | HRU 2026 JUST | D TO CALCULATE | rcu        |                                                  | \$ 6,709,404               |           |            |            |           |           |         |      |      |                                                  |      |      |          |                |
|               |                                                                                        |               |           |               |                |            |                                                  | , apraight                 |           |            |            |           |           |         |      |      |                                                  |      |      |          |                |



### Facility Condition Index

#### Facility Condition Index (FCI)

Utilized to objectively *measure and evaluate the current condition of a school or building* in order to make one of two types of *comparisons on the condition* of that one building with:

- Other Buildings within the same school division
- Against the same building at another point in time in the past

Provides an Owner with the means for comprehensively evaluating and defining the *appropriate* distribution of available funding to each school or building within a portfolio based on needs. The primary value of an FCI calculation for a school division, is:

- To assist in prioritizing resource allocation decisions amongst the schools or buildings within a school division, particularly
  with limited budgets that are not a