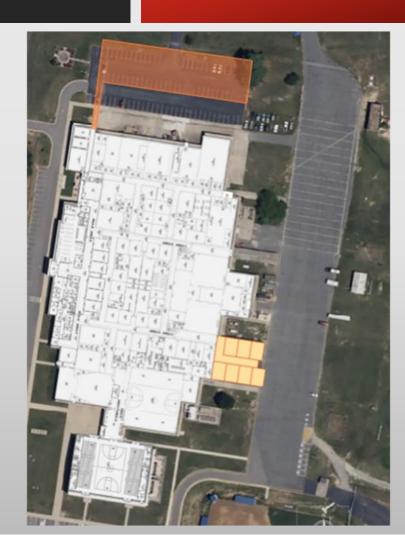

emy (Approx. 6,230 SF)
- Ches. Bay Governor's School (Approx. 7,490 SF)
- New Transportation Building (Approx. 15,000 SF)



# Purchase/Renovate Vacant Available Bldg

- Approx. 71,714 SF Existing Office Space
- Administration (School Board Office)
- Maintenance (Maintenance Building)
- Pre-K Center (Approx. 25,928 SF; 18 Clrms)
- Community Center Space (Approx. 11,053 SF)
- Provides Elementary School Growth Space
- Geographic Location for Pre-K Center (Transprt)

### Small Addition to CMS

- Approx. 3,920 SF Addition
- 4 Classrooms @ 700 SF; Core Factor 40%

### Large Addition to CHS

- Approx. 20,580 SF Addition
- 7 Classrooms @ 700 SF; Core Factor 40%
- Lotus Academy (Approx. 6,230 SF)
- o Ches. Bay Governor's School (Approx. 7,490 SF)
- New Transportation Building (Approx. 15,000 SF)



# Purchase/Renovate Vacant Available Bldg

- Approx. 71,714 SF Existing Office Space
- Administration (School Board Office)
- Maintenance (Maintenance Building)
- Pre-K Center (Approx. 25,928 SF; 18 Clrms)
- Community Center Space (Approx. 11,053 SF)
- Provides Elementary School Growth Space
- Geographic Location for Pre-K Center (Transprt)

### Small Addition to CMS

- Approx. 3,920 SF Addition
- 4 Classrooms @ 700 SF; Core Factor 40%

### Large Addition to CHS

- Approx. 20,580 SF Addition
- 7 Classrooms @ 700 SF; Core Factor 40%
- Lotus Academy (Approx. 6,230 SF)
- Ches. Bay Governor's School (Approx. 7,490 SF)
- New Transportation Building (Approx. 15,000 SF)



# **Cost Summary**

| Building Name                                     | Total Project<br>Construction Costs | Total Defer