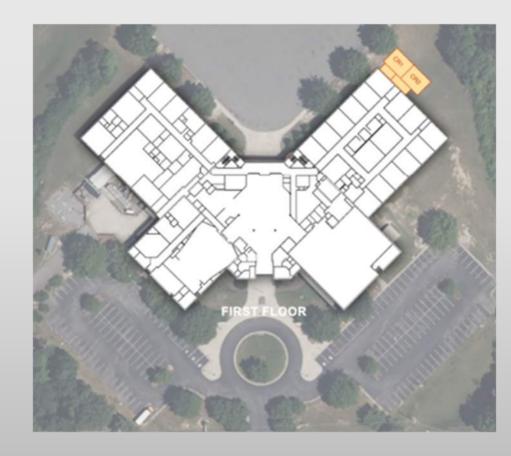

(Approx. 6,230 SF)
- Ches. Bay Governor's School (Approx. 7,490 SF)
- New Transportation Building (Approx. 15,000 SF)



#### Purchase/Renovate Vacant Available Bldg

- Approx. 71,714 SF Existing Office Space
- Administration (School Board Office)
- Maintenance (Maintenance Building)
- Pre-K Center (Approx. 25,928 SF; 18 Clrms)
- Community Center Space (Approx. 11,053 SF)
- Provides Elementary School Growth Space
- Geographic Location for Pre-K Center (Transprt)

#### Small Addition to CMS

- Approx. 3,920 SF Addition
- 4 Classrooms @ 700 SF; Core Factor 40%

#### Large Addition to CHS

- Approx. 20,580 SF Addition
- 7 Classrooms @ 700 SF; Core Factor 40%
- Lotus Academy (Approx. 6,230 SF)
- Ches. Bay Governor's School (Approx. 7,490 SF)
- New Transportation Building (Approx. 15,000 SF)



# Purchase/Renovate Vacant Available Bldg

- Approx. 71,714 SF Existing Office Space
- Administration (School Board Office)
- Maintenance (Maintenance Building)
- Pre-K Center (Approx. 25,928 SF; 18 Clrms)
- Community Center Space (Approx. 11,053 SF)
- Provides Elementary School Growth Space
- Geographic Location for Pre-K Center (Transprt)

### Small Addition to CMS

- Approx. 3,920 SF Addition
- 4 Classrooms @ 700 SF; Core Factor 40%

### Large Addition to CHS

- Approx. 20,580 SF Addition
- 7 Classrooms @ 700 SF; Core Factor 40%
- Lotus Academy (Approx. 6,230 SF)
- o Ches. Bay Governor's School (Approx. 7,490 SF)
- New Transportation Building (Approx. 15,000 SF)



# Purchase/Renovate Vacant Available Bldg

- Approx. 71,714 SF Existing Office Space
- Administration (School Board Offic