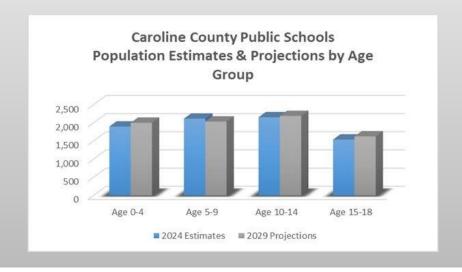

# General Demographics

| <b>Caroline County Public Schools</b> | 2024 Estimates | 2029 Projections | Change 2024-29 | Change 2024-29 (%) |
|---------------------------------------|----------------|------------------|----------------|--------------------|
| Total Population                      | 32,400         | 34,145           | 1,745          | 5.4%               |
| Age 0-4                               | 1,900          | 2,004            | 104            | 5.5%               |
| Age 5-9                               | 2,117          | 2,037            | -80            | -3.8%              |
| Age 10-14                             | 2,156          | 2,191            | 35             | 1.6%               |
| Age 15-18                             | 1,542          | 1,629            | 87             | 5.6%               |
| Total Age 0-18                        | 7,715          | 7,861            | 146            | 1.9%               |
| Median Age                            | 40.5           | 41.3             | 0.8            | 2.0%               |

Source: ESRI