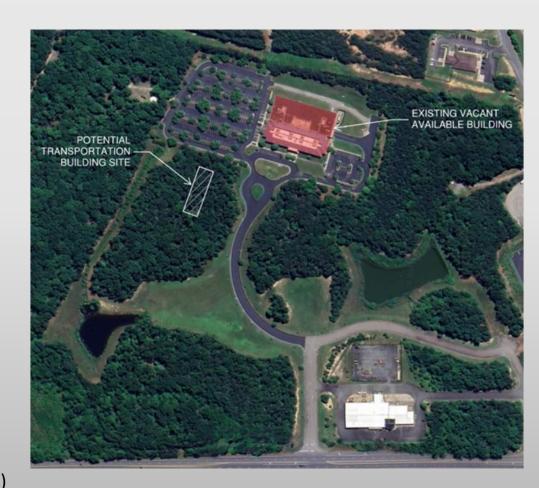

6,230 SF)
  - Governor's School (CBGS) (Approx. 7,490 SF)
  - Community Center Space (Approx. 23,261 SF)
- □ New Transportation Building (Approx. 15,000 SF)



- → New 4<sup>th</sup> Elementary School
  - Approx. 56,250 SF (Pre-K thru 5)
  - 450 Students
- Small Addition to CMS
  - Approx. 3,920 SF Addition
  - 4 Classrooms @ 700 SF; Core Factor 40%
- Small Addition to CHS
  - Approx. 6,860 SF Addition
  - 7 Classrooms @ 700 SF; Core Factor 40%
- Purchase/Renovate Vacant Available Bldg
  - Approx. 71,714 SF Existing Office Space
  - Administration (School Board Office)
  - Maintenance (Maintenance Building)
  - Lotus Academy (Approx. 6,230 SF)
  - o Governor's School (CBGS) (Approx. 7,490 SF)
  - Community Center Space (Approx. 23,261 SF)
- New Transportation Building (Approx. 15,000 SF)



### **Cost Summary**

| Building Name              | Total Project<br>Construction Costs | Total Deferred Maintenance<br>Costs (2024-2028) | Total Costs<br>(per school) |
|----------------------------|-------------------------------------|-------------------------------------------------|-----------------------------|
| New Elementary School      | \$28,940,391                        |                                                 | \$28,940,391                |
| Caroline MS Addition       | \$2,459,785                         | \$7,505,942                                     | \$9,965,727                 |
| Caroline HS Addition       | \$4,116,843                         | \$6,855,638                                     | \$10,972,481                |
| Vacant Available Property  |