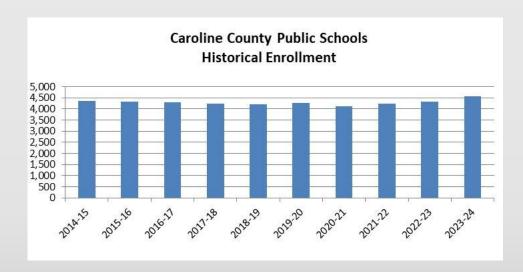

### Historical Enrollment

#### Increase of 207 students (or 5%) over last 10 years

• 433 student increase (over 10%) over last 3 years

### Caroline County Public Schools Historical Enrollment

| Grade            | 2014-15 | 2015-16 | 2016-17 | 2017-18 | 2018-19 | 2019-20 | 2020-21 | 2021-22 | 2022-23 | 2023-24 |
|------------------|---------|---------|---------|---------|---------|---------|---------|---------|---------|---------|
| Pre-K            | 128     | 120     | 115     | 120     | 115     | 122     | 102     | 119     | 139     | 244     |
| K                | 365     | 349     | 373     | 329     | 335     | 353     | 321     | 313     | 341     | 347     |
| 1                | 349     | 356     | 338     | 354     | 327     | 448     | 326     | 315     | 326     | 352     |
| 2                | 358     | 343     | 341     | 333     | 352     | 320     | 312     | 322     | 322     | 342     |
| 3                | 327     | 355     | 345     | 338     | 322     | 258     | 298     | 318     | 328     | 338     |
| 4                | 356     | 323     | 325     | 331     | 333     | 320     | 348     | 321     | 334     | 323     |
| 5                | 341     | 340     | 322     | 329     | 324     | 328     | 311     | 340     | 323     | 340     |
| 6                | 314     | 320     | 313     | 318     | 307     | 320     | 309     | 325     | 331     | 330     |
| 7                | 303     | 317     | 326     | 312     | 312     | 309     | 311     | 317     | 317     | 326     |
| 8                | 331     | 296     | 307     | 316     | 308     | 314     | 307     | 330     | 325     | 344     |
| 9                | 356     | 354     | 317     | 313     | 342     | 345     | 326     | 336     | 355     | 368     |
| 10               | 310     | 315     | 315     | 294     | 299     | 294     | 322     | 308     | 324     | 328     |
| 11               | 252     | 274     | 275     | 286     | 262     | 254     | 271     | 294     | 277     | 284     |
| 12               | 267     | 268     | 287     | 277     | 276     | 268     | 267     | 280     | 295     | 298     |
| Pre-K - 12 Total | 4,357   | 4,330   | 4,299   | 4,250   | 4,214   | 4,253   | 4,131   | 4,238   | 4,337   | 4,564   |

Source: Caroline County Public Schools

### Historical Enrollment

- Pre-K increase of 116 students (95 of these students attributed to Head Start)
- K-5 decrease of 54 students
- 6-8 increase of 52 students
- 9-12 increase of 93 students